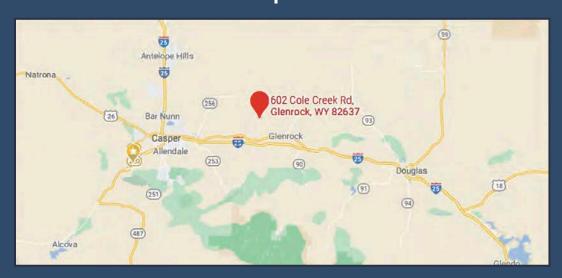

### Cattlemen, Cattlewomen, and Friends!

We would like to invite you to our 32nd annual Bull Sale March 22, 2024, at 1:00pm. The sale will be held at M Diamond Angus Ranch in Glenrock Wyoming (see directions). Lunch will be served starting at 11:00am. So please join us for the hospitality before and after the sale.

# LISCO & M DIAMOND ANGUS BULL SALE FRIDAY MARCH 22, 2024 • 1 P.M.

AT M DIAMOND RANCH • 602 COLE CREEK RD • GLENROCK, WY 82637