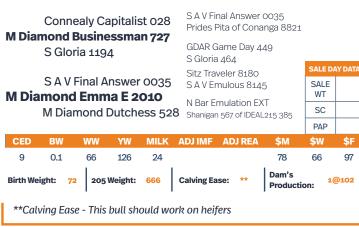

#### M DIAMOND BUSINESSMAN 727

DOB: 03/02/2017 REG: 19054953

S A V Final Answer 0035 **Connealy Capitalist 028** 

Prides Pita of Conanga 8821

GDAR Game Day 449

S Gloria 1194

S Gloria 464

Sitz Traveler 8180 SAV Emulous 8145

C R A Bextor 872 5205 608

Prides Trav of Conanga 6499

Boyd New Day 8005

GDARMiss Wix 474

S Eclipse 169 S Gloria 209

BW ww MILK YW **\$M** \$F **MARB** RE -0.3 15 0.25 0.31

Businessman progeny have proven to come small and show explosive growth to weaning. They are deep, thick, and wide with exceptional

structural integrity. His first females will calve for us this spring and appear to be the kind with the "Drive to Thrive" in our environment. His calves at M Diamond post progeny birth ratio of 97 combined with progeny weaning ratio of 104. 5 SONS SELL!